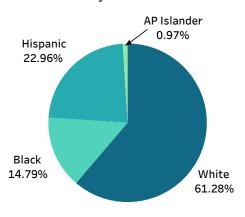

| 76      | 103      | 4       | 15.15%                     | 9.9%                     |
| Hispanic                       | 118     | 105      | 3       | 18.71%                     | 18.7%                    |
| Asian/Pacific Islander         | 5       | 6        | 0       | 0.91%                      | 2.1%                     |
| American Indian                | 0       | 0        | 0       | 0.00%                      | 0.3%                     |
| Race not<br>Identified/Unknown | 0       | 9        | 0       | 0.75%                      |                          |

#### Searches Conducted

| Race     |      |
|----------|------|
| White    | 28   |
| Black    | 19   |
| Hispanic | 9    |
| Unknown  | 0    |
| Total    | 56   |
| Gender   | Race |



### Summons by Race



## Warnings by Race



## Arrests by Race



Summons by Gender



Warnings by Gender



Arrests by Gender



Software only tracks: White, Black, Hispanic, Asian/Pacific Islander, Chinese, American Indian, Japanese and Native Hawaiian/Other Pacific Islander. Those not listed have no summons/warnings. U.S. Census population data also tracks two or more races, which is not included in this report.