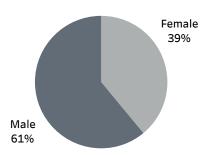

### Summons by Race

## Arrests by Race

Summons by Gender

Warnings by Gender

Arrests by Gender

Software only tracks: White, Black, Hispanic, Asian/Pacific Islander, Chinese, American Indian, Japanese and Native Hawaiian/Other Pacific Islander. Those not listed have no summons/warnings. U.S. Census population data also tracks two or more races, which is not included in this report.