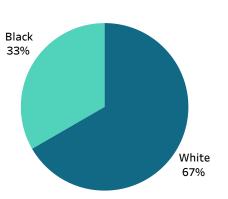

## Arrests by Race

Summons by Gender

Warnings by Gender

Arrests by Gender

Software only tracks: White, Black, Hispanic, Asian/Pacific Islander, Chinese, American Indian, Japanese and Native Hawaiian/Other Pacific Islander. Those not listed have no summons/warnings. U.S. Census population data also tracks two or more races, which is not included in this report.