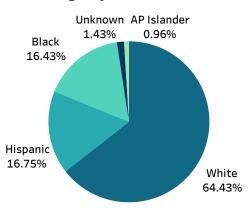

| 103      | 4       | 15.15%                     | 9.9%                     |
| Hispanic                       | 118     | 105      | 3       | 18.71%                     | 18.7%                    |
| Asian/Pacific Islander         | 5       | 6        | 0       | 0.91%                      | 2.1%                     |
| American Indian                | 0       | 0        | 0       | 0.00%                      | 0.3%                     |
| Race not<br>Identified/Unknown | 0       | 9        | 0       | 0.75%                      |                          |

#### Searches Conducted

| Race     |      |
|----------|------|
| White    | 28   |
| Black    | 19   |
| Hispanic | 9    |
| Unknown  | 0    |
| Total    | 56   |
| Gender   | Race |



### Summons by Race



## Warnings by Race



## Arrests by Race



Summons by Gender



Warnings by Gender



Arrests by Gender



Software only tracks: White, Black, Hispanic, Asian/Pacific Islander, Chinese, American Indian, Japanese and Native Hawaiian/Other Pacific Islander. Those not listed have no summons/warnings. U.S. Census population data also tracks two or more races, which is not included in this report.