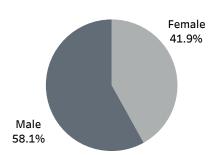

## Warnings by Race

## Arrests by Race

Summons by Gender

Warnings by Gender

Arrests by Gender

Software only tracks: White, Black, Hispanic, Asian/Pacific Islander, Chinese, American Indian, Japanese and Native Hawaiian/Other Pacific Islander. Those not listed have no summons/warnings. U.S. Census population data also tracks two or more races, which is not included in this report.