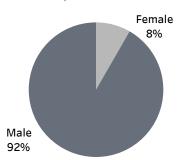

## Arrests by Race

Summons by Gender

Warnings by Gender

Arrests by Gender

Software only tracks: White, Black, Hispanic, Asian/Pacific Islander, Chinese, American Indian, Japanese and Native Hawaiian/Other Pacific Islander. Those not listed have no summons/warnings. U.S. Census population data also tracks two or more races, which is not included in this report.