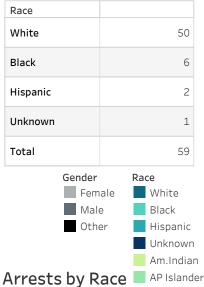

## 3rd Quarter 2023 Traffic Citation Offenses

| Race                           | Summons | Warnings | Arrests | % Overall<br>Traffic Stops | Total City<br>Population |
|--------------------------------|---------|----------|---------|----------------------------|--------------------------|
| White                          | 370     | 375      | 9       | 60.13%                     | 64.5%                    |
| Black                          | 62      | 106      | 1       | 13.48%                     | 9.6%                     |
| Hispanic                       | 153     | 88       | 11      | 20.10%                     | 18.2%                    |
| Asian/Pacific Islander         | 6       | 4        | 0       | 1.00%                      | 2.3%                     |
| American Indian                | 0       | 1        | 0       | 0.01%                      | 0.0%                     |
| Race not<br>Identified/Unknown | 10      | 6        | 1       | 1.40%                      |                          |