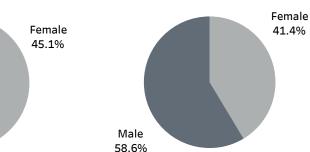

Created by: Crime Analyst Tara Taylor

White

65.00%

Black 18.30%

White

61.56%

Summons by Gender

Black