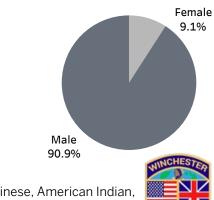

## Searches Conducted

Arrests by Gender

Software only tracks: White, Black, Hispanic, Asian/Pacific Islander, Chinese, American Indian, Japanese and Native Hawaiian/Other Pacific Islander. Those not listed have no summons/warnings. U.S. Census population data also tracks two or more races, which is not included in this report.