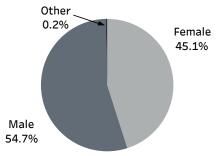

## Searches Conducted

Arrests by Gender

Software only tracks: White, Black, Hispanic, Asian/Pacific Islander, Chinese, American Indian, Japanese and Native Hawaiian/Other Pacific Islander. Those not listed have no summons/warnings. U.S. Census population data also tracks two or more races, which is not included in this report.