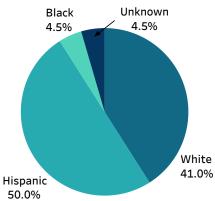

## 3rd Quarter 2023 Traffic Citation Offenses

| Race                           | Summons | Warnings | Arrests | % Overall<br>Traffic Stops | Total City<br>Population |
|--------------------------------|---------|----------|---------|----------------------------|--------------------------|
| White                          | 370     | 375      | 9       | 60.13%                     | 64.5%                    |
| Black                          | 62      | 106      | 1       | 13.48%                     | 9.6%                     |
| Hispanic                       | 153     | 88       | 11      | 20.10%                     | 18.2%                    |
| Asian/Pacific Islander         | 6       | 4        | 0       | 1.00%                      | 2.3%                     |
| American Indian                | 0       | 1        | 0       | 0.01%                      | 0.0%                     |
| Race not<br>Identified/Unknown | 10      | 6        | 1       | 1.40%                      |                          |