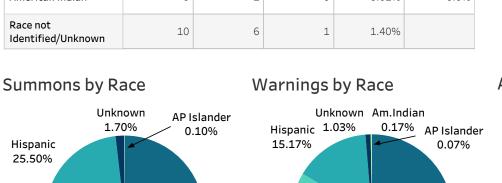

## 3rd Quarter 2023 Traffic Citation Offenses

| Race                           | Summons | Warnings | Arrests | % Overall<br>Traffic Stops | Total City<br>Population |
|--------------------------------|---------|----------|---------|----------------------------|--------------------------|
| White                          | 370     | 375      | 9       | 60.13%                     | 64.5%                    |
| Black                          | 62      | 106      | 1       | 13.48%                     | 9.6%                     |
| Hispanic                       | 153     | 88       | 11      | 20.10%                     | 18.2%                    |
| Asian/Pacific Islander         | 6       | 4        | 0       | 1.00%                      | 2.3%                     |
| American Indian                | 0       | 1        | 0       | 0.01%                      | 0.0%                     |
| Race not<br>Identified/Unknown | 10      | 6        | 1       | 1.40%                      |                          |