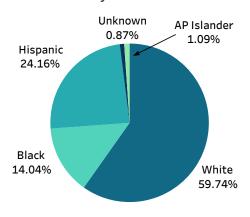

| 63.9%                    |
| Black                          | 129     | 127      | 3       | 14.60%                     | 9.9%                     |
| Hispanic                       | 222     | 126      | 2       | 19.71%                     | 18.7%                    |
| Asian/Pacific Islander         | 10      | 12       | 0       | 1.24%                      | 2.1%                     |
| American Indian                | 1       | 1        | 0       | 0.11%                      | 0.3%                     |
| Race not<br>Identified/Unknown | 8       | 8        | 0       | 0.90%                      |                          |

#### Searches Conducted

| Race     |    |
|----------|----|
| White    | 30 |
| Black    | 11 |
| Hispanic | 12 |
| Total    | 53 |



# Summons by Race



# Warnings by Race



Arrests by Race



Summons by Gender



Warnings by Gender



Arrests by Gender



Software only tracks: White, Black, Hispanic, Asian/Pacific Islander, Chinese, American Indian, Japanese and Native Hawaiian/Other Pacific Islander. Those not listed have no summons/warnings. U.S. Census population data also tracks two or more races, which is not included in this report.