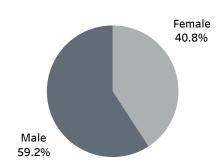

# Warnings by Race

Arrests by Race

Summons by Gender

Warnings by Gender

Arrests by Gender

Software only tracks: White, Black, Hispanic, Asian/Pacific Islander, Chinese, American Indian, Japanese and Native Hawaiian/Other Pacific Islander. Those not listed have no summons/warnings. U.S. Census population data also tracks two or more races, which is not included in this report.