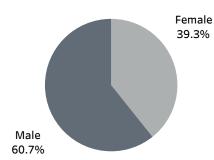

# Warnings by Race

Arrests by Race

Summons by Gender

Warnings by Gender

Arrests by Gender

Software only tracks: White, Black, Hispanic, Asian/Pacific Islander, Chinese, American Indian, Japanese and Native Hawaiian/Other Pacific Islander. Those not listed have no summons/warnings. U.S. Census population data also tracks two or more races, which is not included in this report.