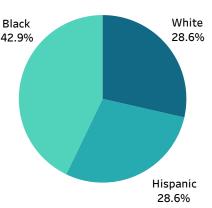

#### Searches Conducted

| Race     |    |
|----------|----|
| White    | 30 |
| Black    | 11 |
| Hispanic | 12 |
| Total    | 53 |