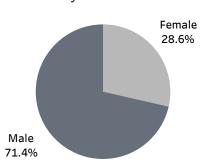

# Warnings by Race

Arrests by Race

Summons by Gender

Warnings by Gender

Arrests by Gender

Software only tracks: White, Black, Hispanic, Asian/Pacific Islander, Chinese, American Indian, Japanese and Native Hawaiian/Other Pacific Islander. Those not listed have no summons/warnings. U.S. Census population data also tracks two or more races, which is not included in this report.